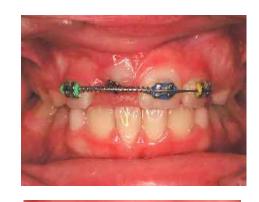

## **Orthodontic treatment cases**

Age young child. **Problem** An extra tooth is present that is blocking the eruption of the upper right central incisor. **Treatment**: The supernumerary tooth and deciduous teeth were removed and a attachment / gold chain was placed on the buried incisor. A simple upper fixed appliance applied traction to deliver the incisor into position in 20 months.

Initial Treatment

Interim result

The commercial use of this material is strictly prohibited. Educational use is by permission only © North Sydney Orthodontics 2008