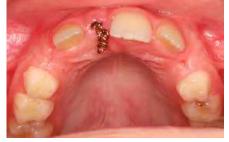

## **Orthodontic treatment cases**

Age young child. **Problem** An extra tooth is present that is blocking the eruption of the upper right central incisor. **Treatment**: The supernumerary tooth and deciduous teeth were removed and a attachment / gold chain was placed on the buried incisor. A simple upper fixed appliance applied traction to deliver the incisor into position in 20 months.

Initial Treatment

Interim result

The commercial use of this material is strictly prohibited. Educational use is by permission only © North Sydney Orthodontics 2008