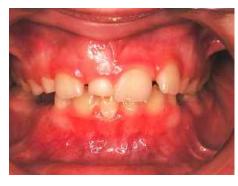

## **Orthodontic treatment cases**

Age young child. **Problem** An extra tooth is present that is blocking the eruption of the upper right central incisor. **Treatment**: The supernumerary tooth and deciduous teeth were removed and a attachment / gold chain was placed on the buried incisor. A simple upper fixed appliance applied traction to deliver the incisor into position in 20 months.