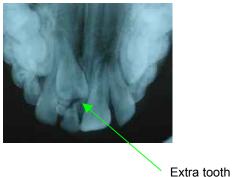

## **Orthodontic treatment cases**

Age young child. **Problem** An extra tooth is present that is blocking the eruption of the upper right central incisor. **Treatment**: The supernumerary tooth and deciduous teeth were removed and a attachment / gold chain was placed on the buried incisor. A simple upper fixed appliance applied traction to deliver the incisor into position in 20 months.