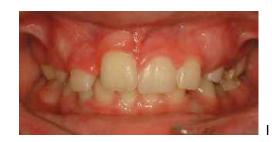

## **Orthodontic treatment cases**

Age young child. **Problem** An extra tooth is present that is blocking the eruption of the upper right central incisor. **Treatment**: The supernumerary tooth and deciduous teeth were removed and a attachment / gold chain was placed on the buried incisor. A simple upper fixed appliance applied traction to deliver the incisor into position in 20 months.

Initial Treatment

Interim result

The commercial use of this material is strictly prohibited. Educational use is by permission only © North Sydney Orthodontics 2008